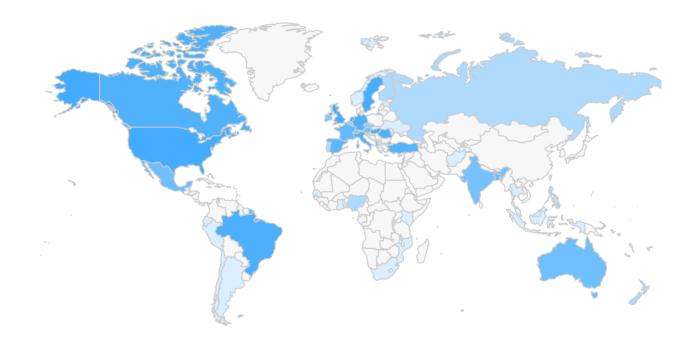

# Heat Map

| United States of Ameri | 78 |  |
|------------------------|----|--|
| United Kingdom         | 49 |  |
| Sweden                 | 35 |  |
| Hungary                | 21 |  |
| Germany                | 21 |  |

Nov 10, 2019 - Nov 12, 2019

The Heat Map widget provides insight into how media coverage is broken down by country.